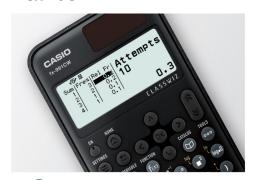

#### Simulation with Mathbox

Students can set the answer they predict, perfect for assisting students' self learning.