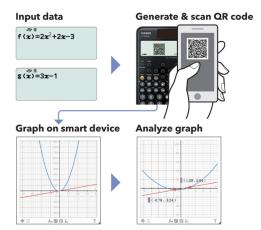

#### **QR-Codes**

#### Graphs through QR-Code

QR code for input formulas can be generated, scanned and graph can then be displayed on a phone.