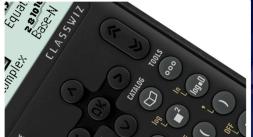

## Simple and intuitive key layout

The new ClassWiz key layout makes locating menus, functions and values a doddle. Operation and input keys are distinguished by colour and there are fewer keys to simplify access.

## Easy to use device navigation

Home, back, curser and ok buttons make life so simple. Just like any other modern device, new ClassWiz enables easy access to settings, tools and catalog menus as well as shortcuts for page-up and down.