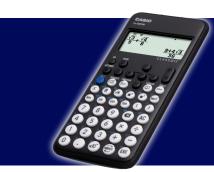

### Better touch rounded keys and grip

Easy-press rounded keys and a textured side-grip make such a difference to everyday calculations. For faster, more precise working, and comfortable handling.