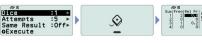

#### **Mathbox**

#### Simulation with Mathbox

Students can set the answer they predict, perfect for assisting students' self learning.