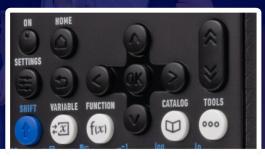

## Easy to use device navigation

Home, back, curser and ok buttons make life so simple. Just like any other modern device, new ClassWiz enables easy access to settings, tools and catalog menus as well as shortcuts for page-up and down.